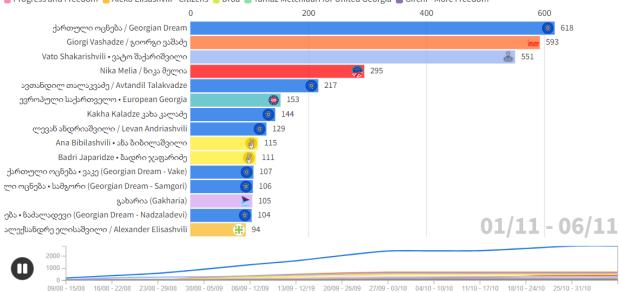

### Search ads

Georgia 💌

Set your location and choose an ad category to start your search. View search tips.

Ad category 
Q Choose an ad category

Number of ads weekly published on Facebook pages of political parties/candidates from August 09 to November 06, 2021

Source: Facebook Ad Library API

Party 🛢 UNM 🛢 Georgian Dream 🛢 Strategy Agmashenebeli 🛢 European Georgia 🛢 Indepdendent Candidate 📒 Lelo 🛢 Girchi 🛢 For Georgia

09/08 - 15/08 16/08 - 22/08 23/08 - 09/08 30/08 - 09/09 06/09 - 12/09 13/09 - 12/19 20/09 - 26/09 27/09 - 03/10 04/10 - 10/10 11/10 - 17/10 18/10 - 24/10 25/10 - 31/10 \*Data is retrieved from Facebook Ad Library API only for the pages that spent more than \$1,000 during the reporting period