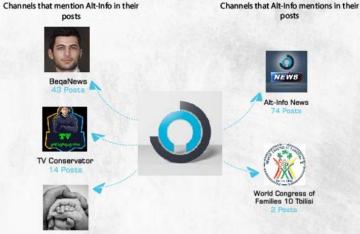

## Interconnected telegram channels

# Monitoring Telegram

Tgstat.comPopsters.com

< Channel statistics

- €Number of Subscribers
- €Number of Posts

€Posts reach

Telegram channel connections