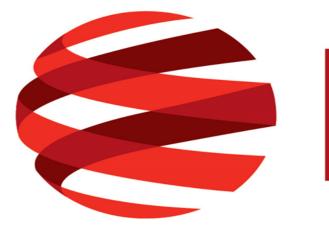

## Growing number of Social Media users in Georgia Spike of TikTok users

Which social media sites do you use most often? (Respondents permitted to provide three spontaneous answers)

## Which social media sites do you use most often?

(Among internet users, n=1,236; spontaneous response; up to three responses permitted)

IRI, Public Opinion Survey, June 2021

IRI, Public Opinion Survey, March 2023